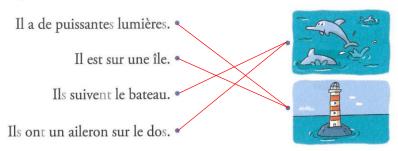

### Je comprends l'histoire de Taoki

Relie les phrases au bon dessin.

(I) Coche la bonne case.

| octic la bollife case.             | Vrai | Faux |
|------------------------------------|------|------|
| Lili écrit à ses parents.          |      |      |
| Le bateau passe à côté d'un phare. |      |      |
| Des baleines suivent le bateau.    |      |      |
| Hugo prend des photographies.      |      |      |