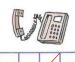

### Je comprends l'histoire de Taoki

Relie les phrases au bon dessin.

(I) Coche la bonne case.

| octic la bollife case.             | Vrai | Faux |
|------------------------------------|------|------|
| Lili écrit à ses parents.          |      |      |
| Le bateau passe à côté d'un phare. |      |      |
| Des baleines suivent le bateau.    |      |      |
| Hugo prend des photographies.      |      |      |