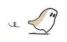

\* D Écris quelques phrases pour décrire l'image.

| Caoki p | rend w            | ne phot   | o d'un | , oise |
|---------|-------------------|-----------|--------|--------|
| On voil | in pho<br>: la me | ne.<br>n. |        |        |
|         |                   |           |        |        |
|         |                   |           |        |        |
|         |                   |           |        |        |
|         |                   |           |        |        |